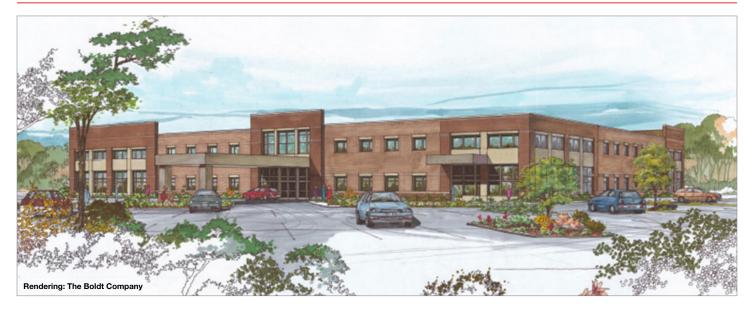

# **MENTOR HEALTH AND WELLNESS HEALTHCARE**

### PROJECT NARRATIVE

This 82,400 ft² ConXL 400 structure is the first ConX structure to be erected in Ohio. This healthcare/fitness facility will house an urgent care center, imaging, lab, sports medicine, physical therapy, fitness equipment and several swimming pools all under one roof. This medically-based health and wellness center will serve the greater Mentor, OH area providing citizens access to high-quality care.