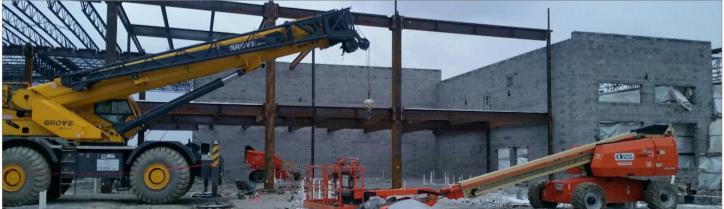

## **CONX SOLUTIONS**

ConXtech provided 46,000 SqFt of frame and another 36,000 SqFt of bar joist area. It is the first ConX structure that combines the ConXL standard connection, bar joists and CMU shear wall all in one project. The ConXL 400's pre-welded moment frame connection allowed for steel erection despite rain, snow and freezing temperatures in an environment where typical moment frame erection with field welding could not reliably or efficiently take place.